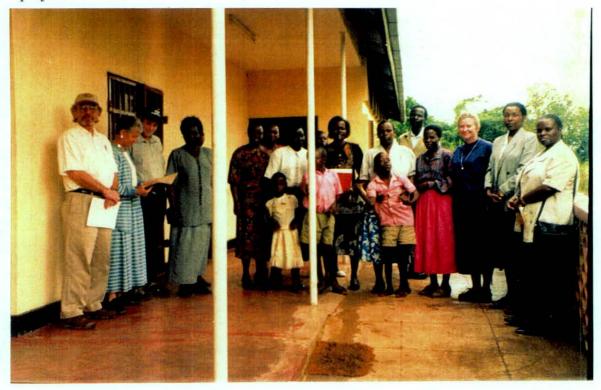

#### 2.1.6 Preparations of the U.S President

As noted earlier COMBRA was one of the grantees, which were ear marked to host the U.S delegation. Preparations were made to host the USAID delegation and later the U.S Ambassador to COMBRA headquarters. After this the USAID group visited Bwaise CBR project.

COMBRA staff, CLO, BDEA and USAID staff pose with the US Ambassador

BDEA members spent many days preparing and practicing songs and dances to entertain the U.S President and his delegation during his visit to Uganda. It was indeed everybody's disappointment when he failed to visit our projects. All the same BDEA members were honoured to have their Vice-chairman the only person from Bwaise project to attend U.S President function as he addressed the nation.