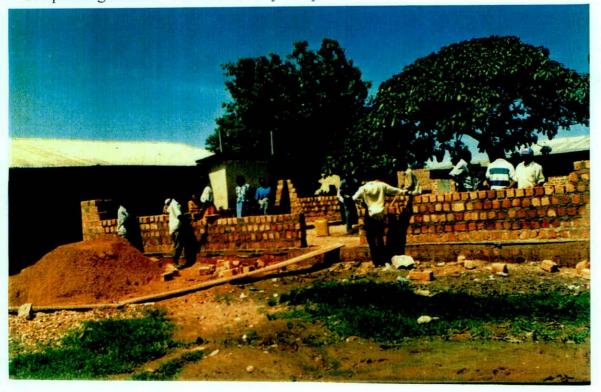

## 2.1 Construction of the Community Facility

An agreement between COMBRA and the building contractor was signed in this quarter. The construction workplan was completed. Construction commenced and the building is at window level. BDEA being aware that they are in partnership with COMBRA, they have participated in supervision of the construction and contribution of local building materials.

A building committee has been formed. It consists of four BDEA leaders and COMBRA staff in Bwaise. The committee holds site meetings weekly to discuss progress and areas that need to be rectified. The BDEA members are responsible for the storage of all building materials.

Considering the high water table in Bwaise, a lot of work was put in compacting murram to ensure that the building was raised one meter above the ground level. A special compressing machine was used to fully compact the murram.

Construction site with staff in the background

Interestingly, there was a heavy rain pour, which washed away concrete, which had just been poured. Emergency work had to be done to rectify the situation.