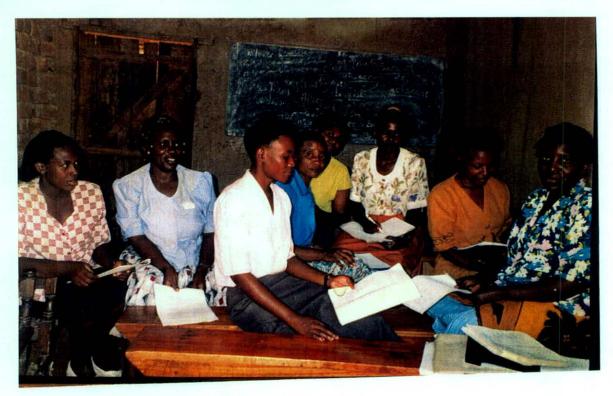

#### 2.1.1 Volunteers training

During this quarter the CBR Volunteers had their first formal training at COMBRA headquarters. This course was coordinated by the Community Physiotherapist and assisted by the Field Officer, Credit Specialist, Appropriate Technology Trainer, Trainer Mental Disabilities and COMBRA Director.

CBR volunteers training in the community

Aging

Most of the CBR volunteers are very kin in taking care of the elderly as these are the majority among the clients and most demanding, as they are able to express their needs.